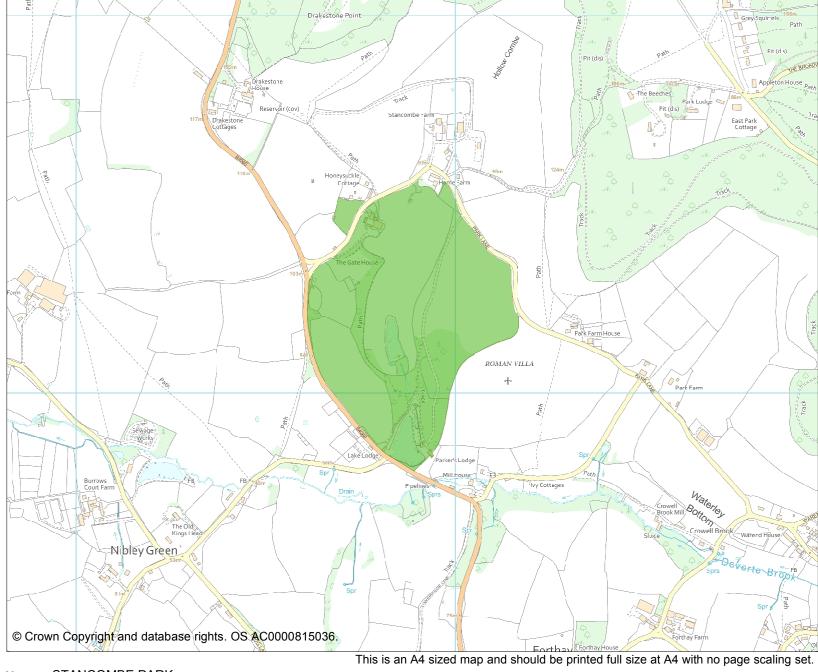

Each official record of a registered garden or other land contains a map. The map here has been translated from the official map and that process may have introduced inaccuracies. Copies of maps that form part of the official record can be obtained from Historic England.

This map was delivered electronically and when printed may not be to scale and may be subject to distortions. The map and grid references are for identification purposes only and must be read in conjunction with other information in the record.

| List Entry NGR: | ST7370697478    |
|-----------------|-----------------|
| Map Scale:      | 1:10000         |
| Print Date:     | 15 January 2025 |
|                 |                 |

HistoricEngland.org.uk