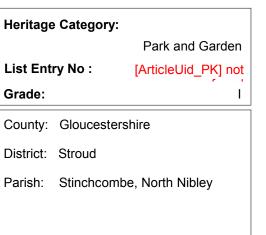

Each official record of a registered garden or other land contains a map. The map here has been translated from the official map and that process may have introduced inaccuracies. Copies of maps that form part of the official record can be obtained from Historic England.

This map was delivered electronically and when printed may not be to scale and may be subject to distortions. The map and grid references are for identification purposes only and must be read in conjunction with other information in the record.

| List Entry NGR: | ST7370697478    |
|-----------------|-----------------|
| Map Scale:      | 1:10000         |
| Print Date:     | 15 January 2025 |
|                 |                 |



HistoricEngland.org.uk

Name: STANCOMBE PARK